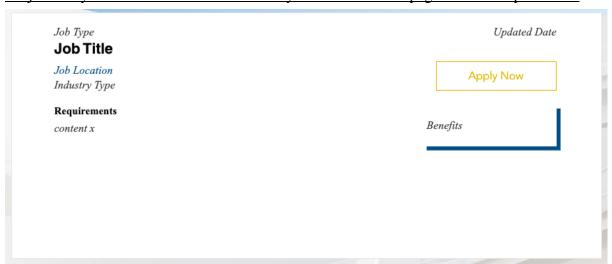

**Step 3.** You will find a box filled with job offerings below. Click "Apply Now" to apply for the job that you are interested. It will directly move to JobsDB page for further processes.